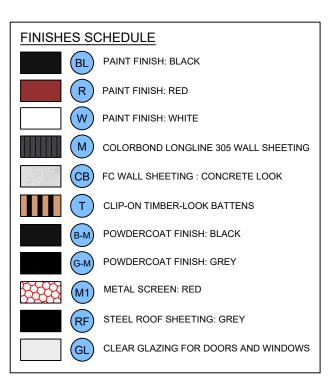

## FINISHES SCHEDULE BL PAINT FINISH: BLACK R PAINT FINISH: RED W PAINT FINISH: WHITE M COLORBOND LONGLINE 305 WALL SHEETING CB FC WALL SHEETING : CONCRETE LOOK T CLIP-ON TIMBER-LOOK BATTENS B-M POWDERCOAT FINISH: BLACK G-M POWDERCOAT FINISH: GREY M1 METAL SCREEN: RED RF STEEL ROOF SHEETING: GREY GL CLEAR GLAZING FOR DOORS AND WINDOWS