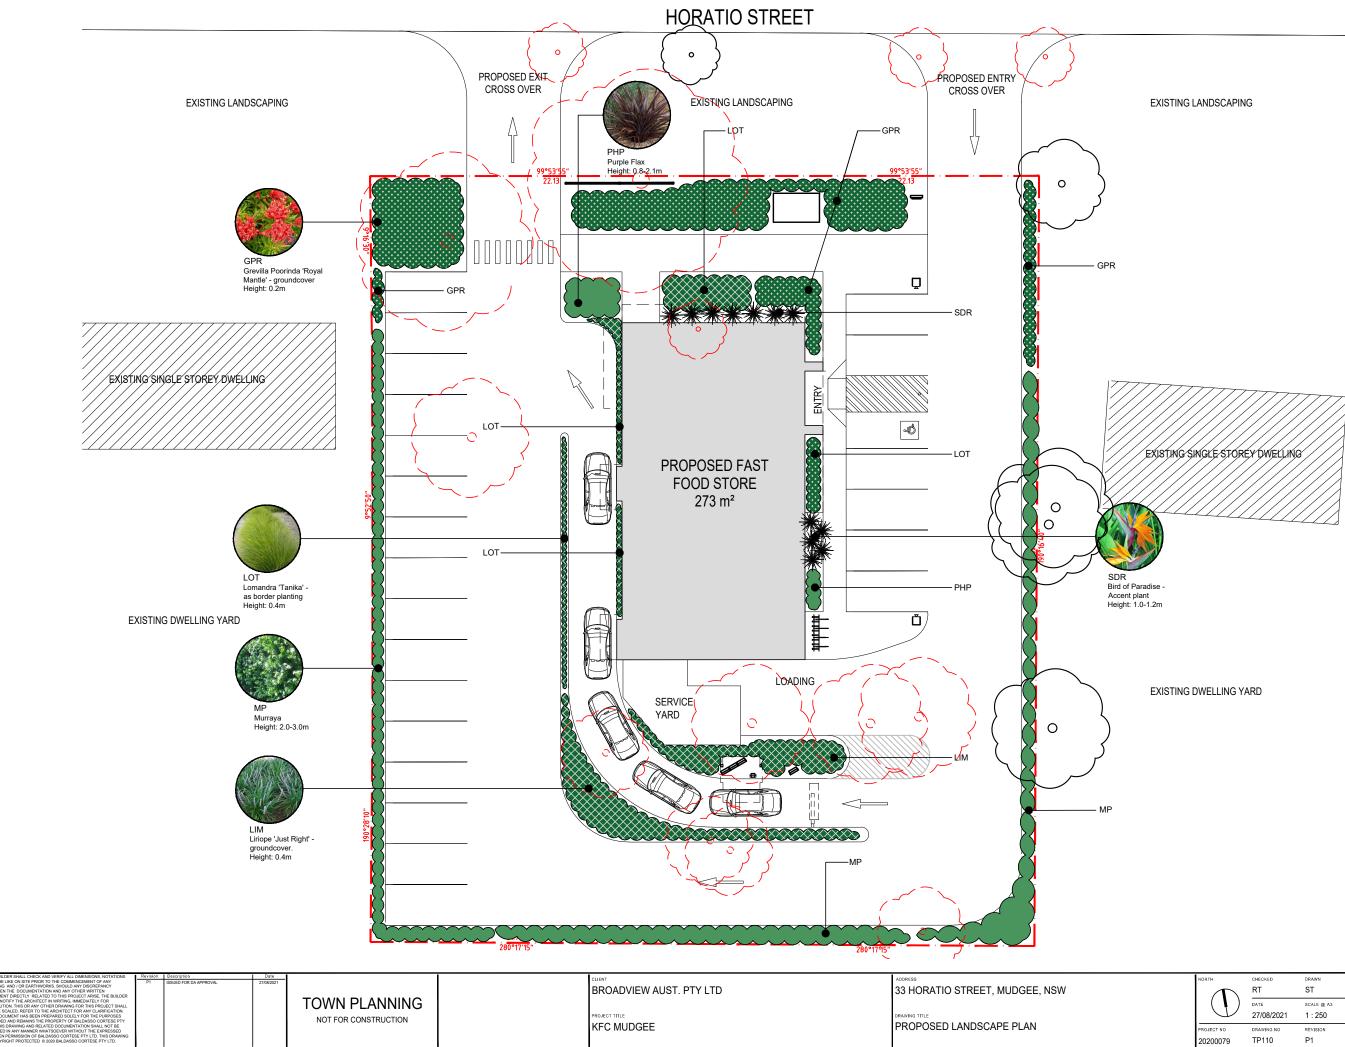

disting trees

Existing trees

een planting

Low shrubs / ornamental grass

\*\*

| NORTH                  | CHECKED<br>RT       | drawn<br>ST         | BALDASSO-CORTESE P/L<br>ABN 71 445 953 215<br>LEVEL 1/109-CKPORD ST |
|------------------------|---------------------|---------------------|---------------------------------------------------------------------|
| $\square$              | DATE<br>27/08/2021  | scale @ A3<br>1:250 | POST OFFICE BOX 1580<br>COLLINGWOOD VIC 3086<br>(T) 401 3 3417 7555 |
| PROJECT NO<br>20200079 | drawing no<br>TP110 | REVISION<br>P1      | WWW.BCARCHLINET<br>BALDASSO CORTESE                                 |