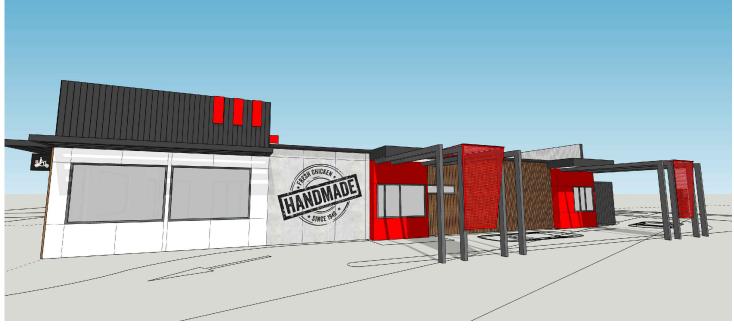

BROADVIEW AUST. PTY LTD PROJECT TITLE KFC MUDGEE 33 HORATIO STREET, MUDGEE, NSW

DRAWING TITLE PROPOSED 3D VIEWS

| NORTH                  | CHECKED<br>RT       | drawn<br>ST    | BALDASSO-CORTESE P/L<br>ABN 71 445 953 215<br>LEVEL 1/109-0KF0RD-ST |
|------------------------|---------------------|----------------|---------------------------------------------------------------------|
|                        | date<br>27/08/2021  | SCALE @ A3     | POST OFFICE BOX 1559<br>COLLINGWOOD VIC 3066<br>(T) 401 3:3417 7555 |
| PROJECT NO<br>20200079 | DRAWING NO<br>TP302 | REVISION<br>P1 | WWW.BCARCH.NET<br>BALDASSO CORTESE                                  |