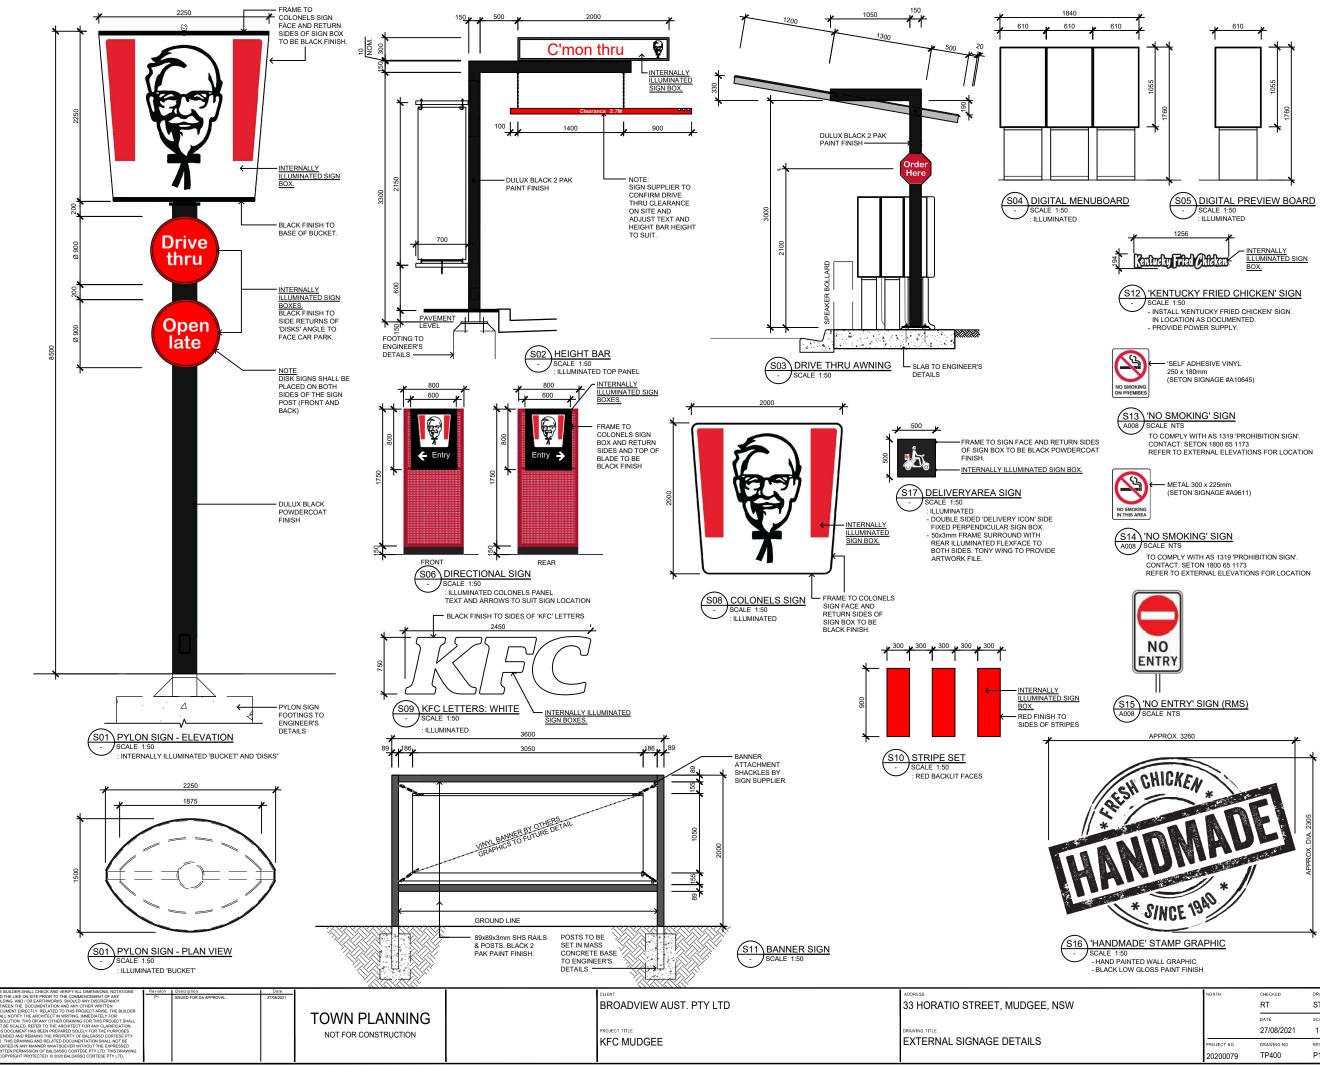

| NORTH                  | CHECKED<br>RT       | drawn<br>ST        | BALDASSO-CORTESE P/L<br>ABN 71 445 552 215<br>LEVEL 1/109-CMPORD ST |  |
|------------------------|---------------------|--------------------|---------------------------------------------------------------------|--|
|                        | DATE<br>27/08/2021  | scale @ a3<br>1:50 | POST OFFICE BOX 1509<br>COLLINGWOOD VIC 3006<br>(T) 401 3:5417 7555 |  |
| project no<br>20200079 | drawing no<br>TP400 | REVISION<br>P1     | BALDASSO CORTESE                                                    |  |