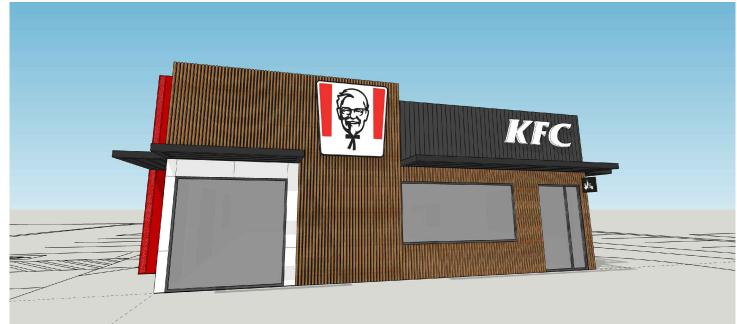

BROADVIEW AUST. PTY LTD PROJECT TITLE KFC MUDGEE 33 HORATIO STREET, MUDGEE, NSW

DRAWING TITLE PROPOSED 3D VIEWS

| NORTH                  | CHECKED<br>RT       | drawn<br>ST    | BALDASSO-CORTESE P/L<br>ABN 71 445 953 215<br>LEVEL 1/109-0KF0RD-ST |
|------------------------|---------------------|----------------|---------------------------------------------------------------------|
|                        | date<br>27/08/2021  | SCALE @ A3     | POST OFFICE BOX 1559<br>COLLINGWOOD VIC 3066<br>(T) 401 3:3417 7555 |
| PROJECT NO<br>20200079 | DRAWING NO<br>TP302 | REVISION<br>P1 | WWW.BCARCH.NET<br>BALDASSO CORTESE                                  |