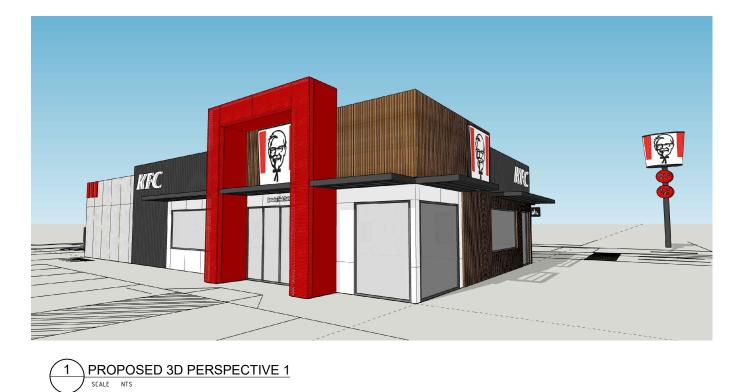

BROADVIEW AUST. PTY LTD PROJECT TITLE KFC MUDGEE 33 HORATIO STREET, MUDGEE, NSW

DRAWING TITLE PROPOSED 3D VIEWS

| NORTH                  | CHECKED<br>RT       | drawn<br>ST    | BALDASSO-CORTESE P/L<br>ABN 71 445 953 215<br>LEVEL 1/109-0KF0RD-ST |
|------------------------|---------------------|----------------|---------------------------------------------------------------------|
|                        | date<br>27/08/2021  | SCALE @ A3     | POST OFFICE BOX 1559<br>COLLINGWOOD VIC 3066<br>(T) 401 3:3417 7555 |
| PROJECT NO<br>20200079 | DRAWING NO<br>TP302 | REVISION<br>P1 | WWW.BCARCH.NET<br>BALDASSO CORTESE                                  |