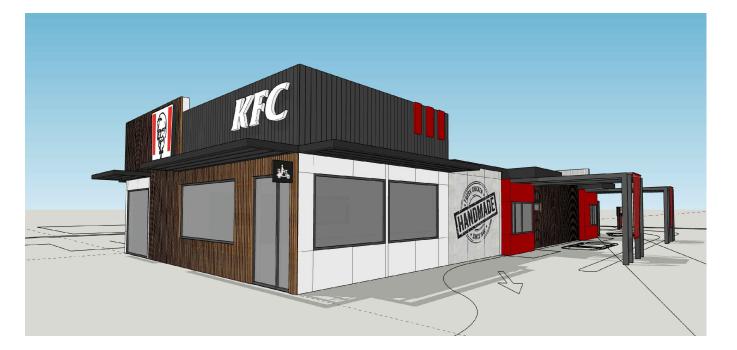

BROADVIEW AUST. PTY LTD PROJECT TITLE KFC MUDGEE 33 HORATIO STREET, MUDGEE, NSW

DRAWING TITLE PROPOSED 3D VIEWS

| NORTH                  | CHECKED<br>RT       | drawn<br>ST    | BALDASSO-CORTESE P/L<br>ABN 71 445 953 215<br>LEVEL 1/109-0KF0RD-ST |
|------------------------|---------------------|----------------|---------------------------------------------------------------------|
|                        | date<br>27/08/2021  | SCALE @ A3     | POST OFFICE BOX 1559<br>COLLINGWOOD VIC 3066<br>(T) 401 3:3417 7555 |
| PROJECT NO<br>20200079 | DRAWING NO<br>TP302 | REVISION<br>P1 | WWW.BCARCH.NET<br>BALDASSO CORTESE                                  |