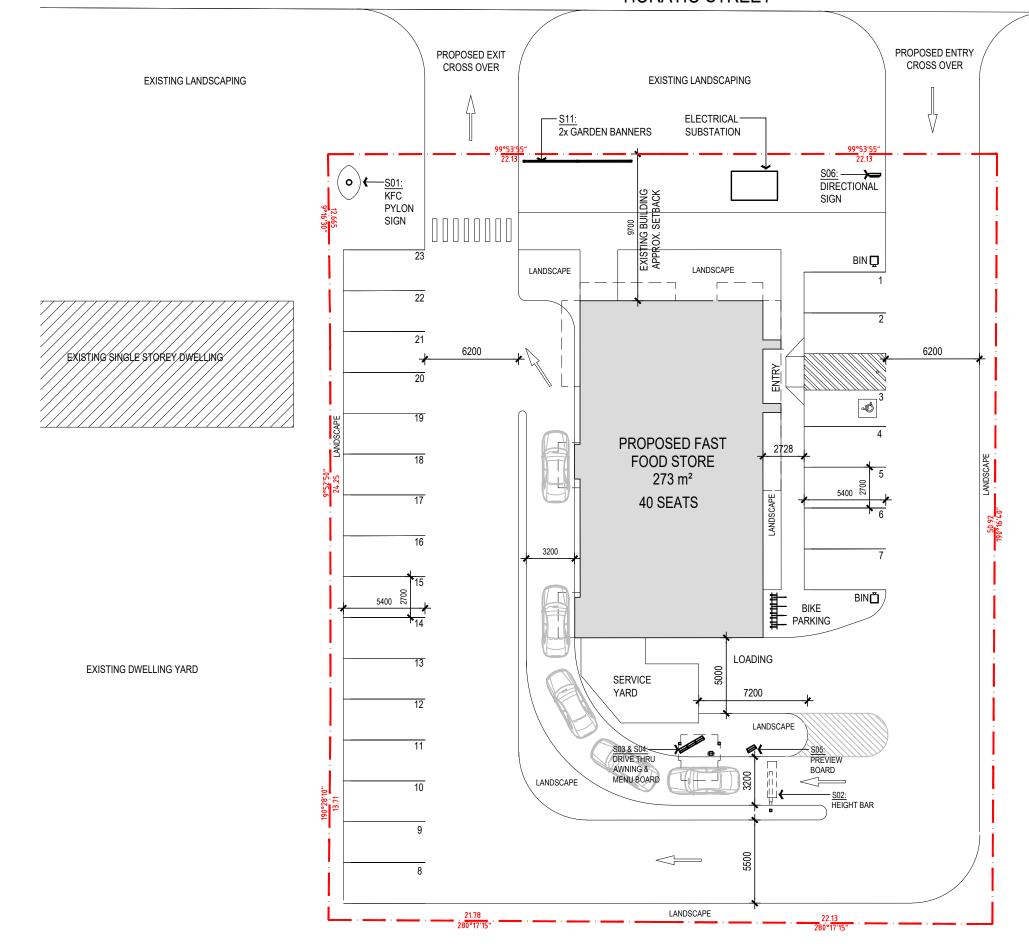

# HORATIO STREET

| THE BULDER SHALL CHECK AND VERIFY ALL DMENSIONS NOTATIONS<br>AND THE LIKE ON SITE PRIOR TO THE COMMENSIONEMIT OF ANY<br>BULDING AND / OR EARTWORKS. SHOLD ANY DISCREPANCY<br>BETWEEN THE DOCUMENTATION AND ANY OTHER WRITEN<br>DOCUMENT DISCREPT VERIFICTION FOR ADDRESS AND AND<br>DISCREPANCE AND AND AND AND AND AND AND AND AND<br>DISCREPANCE AND AND AND AND AND AND AND AND<br>RESOLUTION. THIS OR ANY OTHER DRAWING FOR THIS PROJECT SHALL | P1 | Description<br>ISSUED FOR DA APPROVAL | Date<br>27/08/2021 | TOWN PLANNING        | CLIENT<br>BROADVIEW AUST. PTY LTD | ADDRESS<br>33 HORATIO STREET, MUDGEE, NSW |
|----------------------------------------------------------------------------------------------------------------------------------------------------------------------------------------------------------------------------------------------------------------------------------------------------------------------------------------------------------------------------------------------------------------------------------------------------|----|---------------------------------------|--------------------|----------------------|-----------------------------------|-------------------------------------------|
| NOT BE SCALED. REFER TO THE ABOHTECT FOR ANY CLARFICATION.<br>THIS DOCUMENT HAS BEEN REPORTED SOLELY FOR THE PURPOSES<br>INTENDED AND REMAINS THE PROPERTY OF BALDASSO CORTESE PTY<br>I.D. THIS DRAWING AND RELATED DOCUMENTATION SWALL NOT BE<br>MODIFIED IN ANY MANNER MHATSOLEVER WITHOUT THE EXPRESSED<br>WITTEN FERMISSION OF BALDASSO CORTESE PTY LID. THIS DRAWING<br>IS COPYRIGHT PROTECTED & 2020 BALDASSO CORTESE PTY LID.               |    |                                       |                    | NOT FOR CONSTRUCTION | PROJECT TITLE<br>KFC MUDGEE       | PROPOSED SITE PLAN                        |

### EXISTING LANDSCAPING

## EXISTING DWELLING YARD

AREA SCHEDULE:

KFC STORE GFA: 273m<sup>2</sup> TOTAL SITE AREA : 2233m<sup>2</sup>

PARKING SCHEDULE:

DISABLED PARKING: 1 SPACE BICYCLE PARKING: 4 SPACES

CAR PARKING REQUIRED: 14 @ 1 PER 3 SEATS TOTAL PARKING PROVIDED: 23

| NORTH                  | CHECKED<br>RT       | drawn<br>ST         | BALDASSO-CORTESE P/L<br>ABN 71 445 953 215<br>LEVEL 1/109 QKPQRD ST |
|------------------------|---------------------|---------------------|---------------------------------------------------------------------|
|                        | DATE<br>27/08/2021  | scale @ A3<br>1:250 | POST OFFICE BOX 1569<br>COLLINGWOOD VIC 3066<br>(1) 491 3 3417 7555 |
| PROJECT NO<br>20200079 | drawing no<br>TP100 | REVISION<br>P1      | WWW.BCARCH.NET<br>BALDASSO CORTESE                                  |