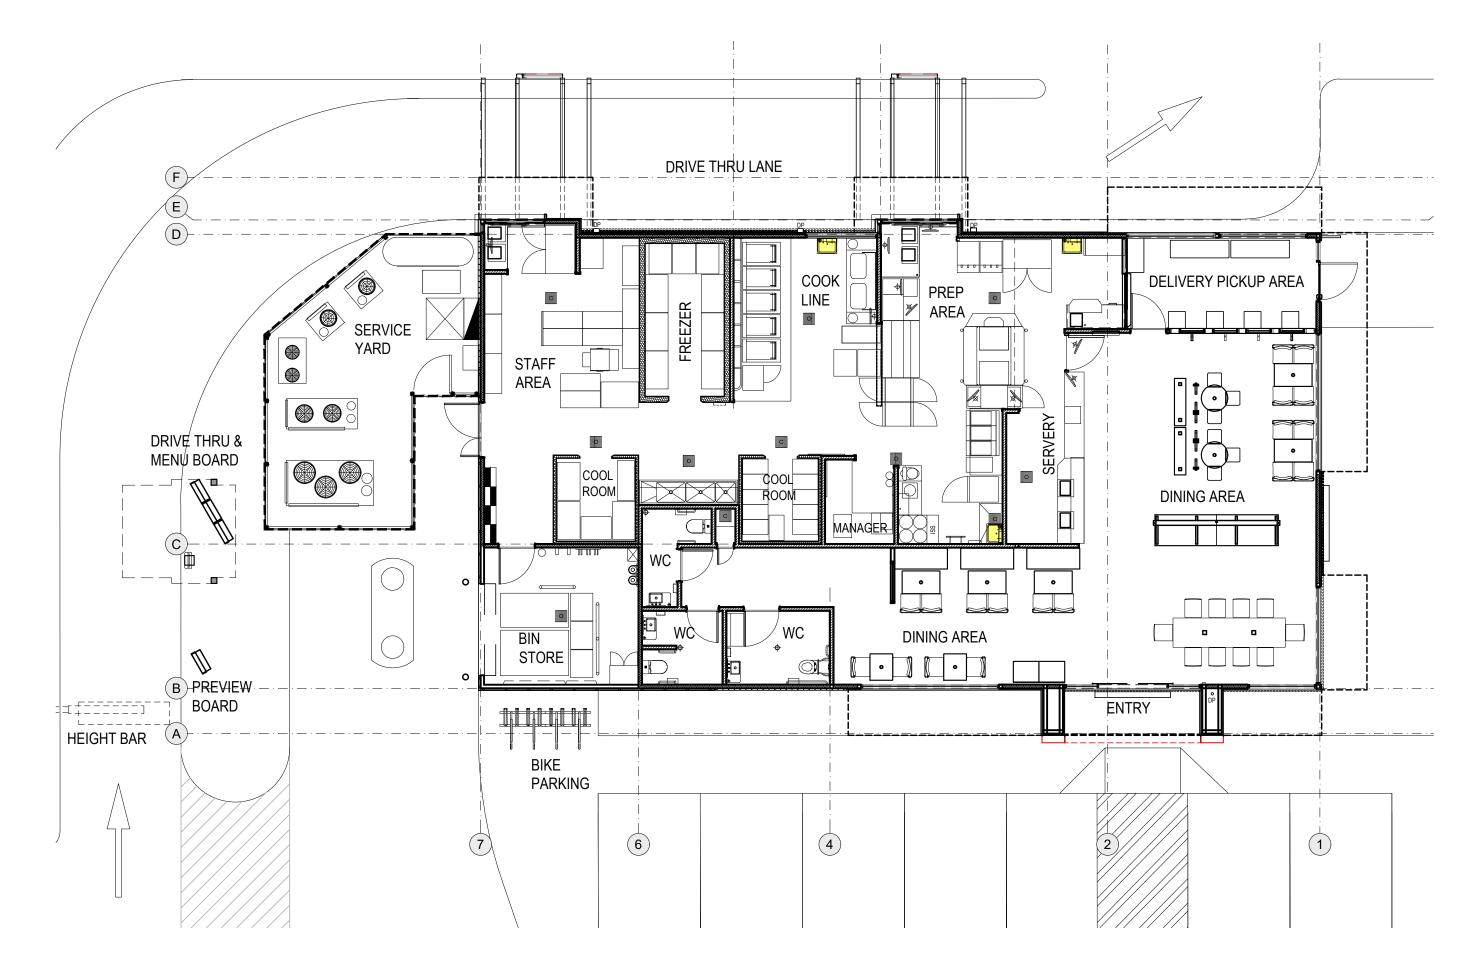

| THE BULGER BHALL CHECK AND VERIEY ALL DARKNONE, MOTATONE<br>AND THE LIKE ON STEP EPRIOR TO THE COMMENDESHIET OF ANY<br>BULDING AND I OR EARTHWORKS. SHOLD ANY DISCREPANCY<br>BETWEEN THE DOCUMENTATION AND ANY OTHER WITTEN<br>SHALL NOTIFY THE ADMINISTRY AND ANY OTHER WITTEN<br>SHALL NOTIFY THE ADMINISTRY AND ANY OTHER SHOLD SHALL<br>NOTIFIE SOLARD TO THE ADMINIST OF THE MERDICE THALL<br>NOTIFIE SOLARD TO THE ADMINIST OF THE MERDICE THALL<br>NOTIFIES TO THE ADMINISTRY AND ANY OLAREFLOTTION.<br>WITCHING ANY OTHER DRAWING FOR THE ADMINISTRY THE REPORT OF<br>HALL NOTIFY THE ADMINISTRY AND ADMINISTRY AND ADMINISTRY<br>INTERMICE ANY ANAMERY WHAT DOCUMENTATION SHALL NOT BE<br>MODIFIED IN ANY AMANGRY WHAT DOCUMENTATION SHALL NOT BE<br>MODIFIED IN PROJECTION & DOGU BULANSISO CONTESE FIFY LITD. THE DRAWING<br>IS COPYRIGHT PROJECTION & DOGU BULANSISO CONTESE FIFY LITD. THE MANNING | P1 | I Description<br>ISSUED FOR DA APPROVAL | Date<br>09/08/2021 | TOWN PLANNING<br>NOT FOR CONSTRUCTION |  | DELEVENT<br>BROADVIEW AUST. PTY LTD<br>PROJECT TITLE<br>KFC MUDGEE | ADDRESS<br>33 HORATIO STREET, MUDGEE, NSW<br>DRAWING TITLE<br>PROPOSED FLOOR PLAN |
|-------------------------------------------------------------------------------------------------------------------------------------------------------------------------------------------------------------------------------------------------------------------------------------------------------------------------------------------------------------------------------------------------------------------------------------------------------------------------------------------------------------------------------------------------------------------------------------------------------------------------------------------------------------------------------------------------------------------------------------------------------------------------------------------------------------------------------------------------------------------------------------------------------------------------------------------------------------------------------------------------------------------------------------------------------------------------------------------------------------------------------------------------------------|----|-----------------------------------------|--------------------|---------------------------------------|--|--------------------------------------------------------------------|-----------------------------------------------------------------------------------|
|-------------------------------------------------------------------------------------------------------------------------------------------------------------------------------------------------------------------------------------------------------------------------------------------------------------------------------------------------------------------------------------------------------------------------------------------------------------------------------------------------------------------------------------------------------------------------------------------------------------------------------------------------------------------------------------------------------------------------------------------------------------------------------------------------------------------------------------------------------------------------------------------------------------------------------------------------------------------------------------------------------------------------------------------------------------------------------------------------------------------------------------------------------------|----|-----------------------------------------|--------------------|---------------------------------------|--|--------------------------------------------------------------------|-----------------------------------------------------------------------------------|

## EXISTING DWELLING YARD

AREA SCHEDULE:

KFC STORE GFA: 273m<sup>2</sup> TOTAL SITE AREA : 2233m<sup>2</sup>

PARKING SCHEDULE:

DISABLED PARKING: 1 SPACE BICYCLE PARKING: 4 SPACES

CAR PARKING REQUIRED: 14 @ 1 PER 3 SEATS TOTAL PARKING PROVIDED: 23